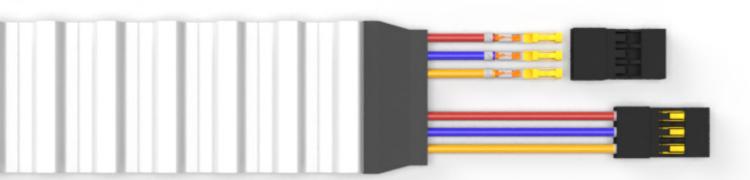

actuators or transmit electrical signals with a maximum voltage of 24V. In fact, iConnect belts is made with steel cables as a reinforcing element. At the end these cables are uncovered and can be connected, even grouped together, with electrical connectors depending on the application needs.

iConnect belts offer space and cost savings related to electrical cables and the elimination of cable guide installations. They are available in a variety of custom length belt pitches and can be customized with specific connectors.