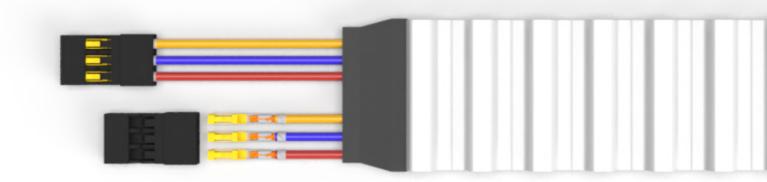

actuators or transmit electrical signals with a maximum voltage of 24V. In fact, iConnect belts is made with steel cables as a reinforcing element. At the end these cables are uncovered and can be connected, even grouped together, with electrical connectors depending on the application needs.

iConnect belts offer space and cost savings related to electrical cables and the elimination of cable guide installations. They are available in a variety of custom length belt pitches and can be customized with specific connectors.